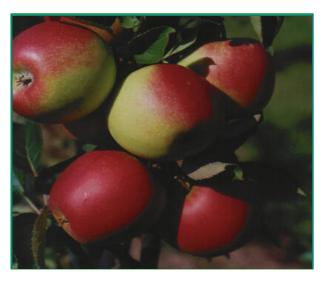

<u>Fruit size and fruit colour</u>: medium to large fruit. Green background with a pink red blush over more than 50% of the fruit skin.

**<u>Fruit flesh</u>**: cream-coloured, juicy, sweet-sour apple

Remark: Excel's pink-red blush with very fine stripes

is really looking superb!

This apple distinguishes itself from any other bright red Jonagold mutation by its specific green background. The fine stripes, which are scarcely visible in the pink-red blush, give the apple the greatest similarity to the mother variety. The variety has a less vigorous growth and is very productive. As the colouring is much better and the background keeps longer green, the Excel returns a higher percentage of 1st class fruit... And all the year round the best paid Jonagold price!